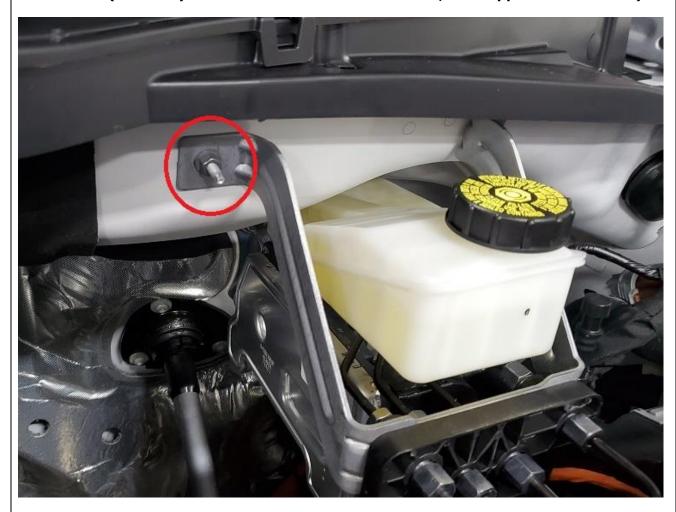

Page 1 of 3

Install J&L Mounting bracket to J&L Oil separator. Align logos, use supplied M4 screws.

Remove 10mm nut near the Master Cylinder, install J&L Oil separator assembly onto stud and reinstall nut. (Note: If your vehicle doesn't have this stud, use supplied M6x1.0 bolt)