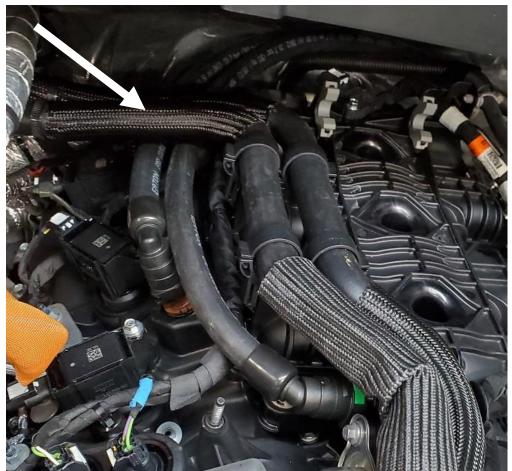

5

Route hoses around back of engine, run both hoses under the two heater hoses going to firewall. The hose with the 90-degree connection will connect to the PCV valve (valve cover). The hose with the 45-degree connection will connect to the intake manifold.

**TIP:** The connectors in the hose will rotate 360 degrees for adjustment. The connection maybe tough to move initially but will break free and rotate. Adjust the connectors to relieve any stress/Twist on hose as needed.