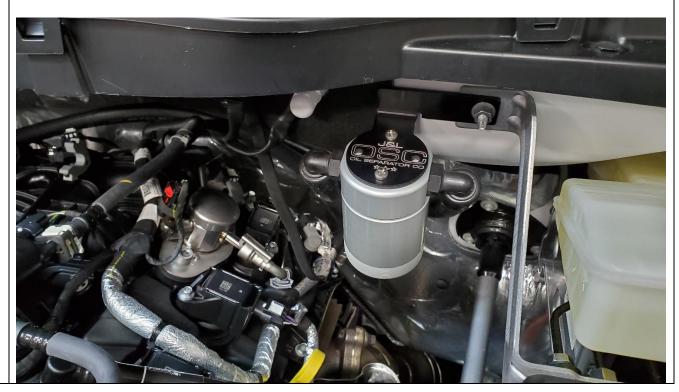

Page 1 of 3

Install J&L Mounting bracket to J&L Oil separator. Align logos, use supplied M4 screws.

Remove 10mm nut near the Master Cylinder, install J&L Oil separator assembly onto stud and reinstall nut. (Note: If your vehicle doesn't have this stud, use supplied M6x1.0 bolt)

5

Route hoses around back of engine, run both hoses under the two heater hoses going to firewall. The hose with the 90-degree connection will connect to the PCV valve (valve cover). The hose with the 45-degree connection will connect to the intake manifold.